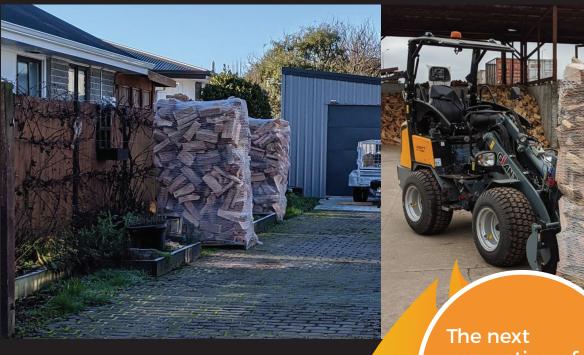

Our City Towers contain 2 cubic metres of firewood compressed into a tower shape on a shipping pallet.

#### PREMIUM DELIVERY

In Christchurch, our premium service is available, where we will deliver the City Tower using a mobile loader which can take the firewood where we have never been able to reach before. Whether it is in the garage or woodshed, along the fence, or outside the back door. Once it is where you want it, you can open the netting and retrieve your firewood directly from there with no need to stack it away. No more blocking the driveway, no more hauling wheelbarrows, and no more stacking!