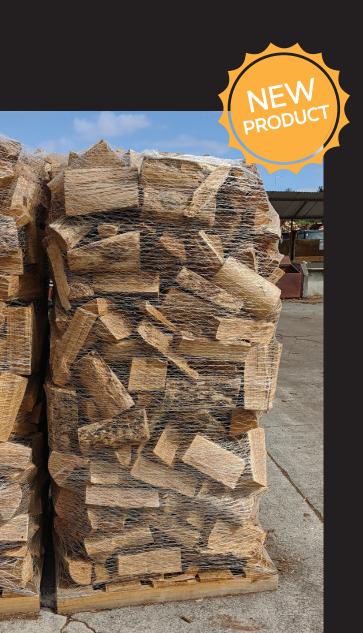

Our City Towers contain 2 cubic metres of firewood compressed into a tower shape on a shipping pallet.